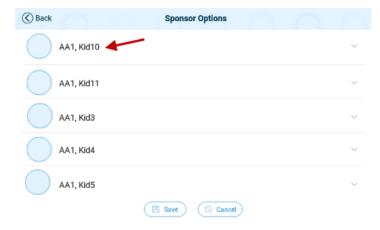

Mhen the Activities screen appears, tap Sponsor Options.

When the Sponsor's child list appears, tap on the name of the child to select.

When the Sponsor list for the selected child displays, tap to enable or disable the options for each Sponsor. Once all the selections have been made, tap **Save**.