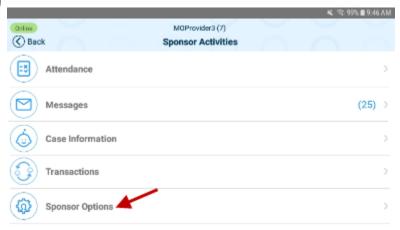

Mhen the Activities screen appears, tap Sponsor Options.

When the Sponsor's child list appears, tap on the name of the child to select.

When the Sponsor list for the selected child displays, tap to enable or disable the options for each Sponsor. Once all the selections have been made, tap **Save**.