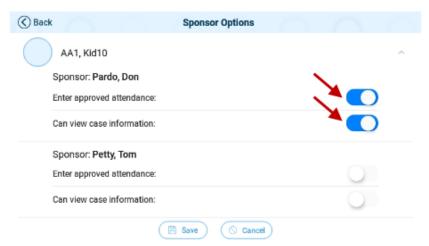

Mhen the Activities screen appears, tap Sponsor Options.

When the Sponsor's child list appears, tap on the name of the child to select.

When the Sponsor list for the selected child displays, tap to enable or disable the options for each Sponsor. Once all the selections have been made, tap **Save**.